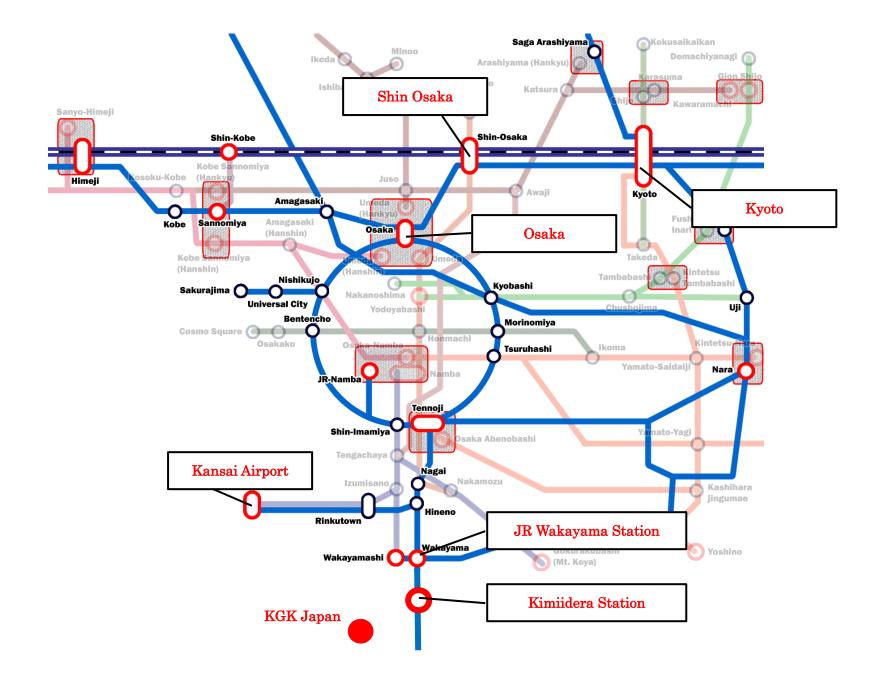

## From JR Shin Osaka Station to JR Wakayama Station

When you come to Osaka by Shin-kan-sen, the bullet train from Tokyo or Hiroshima, you will get off Shin-kan-sen at Shin Osaka station. Then you can take a Kuroshio express train to JR Wakayama station.

Kuroshio express train leaves only once an hour, but it takes you directly to JR Wakayama station. You don't need to change trains.

Kuroshio express train requires an extra ticket to ride on. It's better to buy the extra ticket and check the schedule when you buy ticket at Tokyo or Hiroshima. There is a station called Wakayama shi(city) station, be careful not to confuse.

Kuroshio express train takes you to Wakayama from Shin Osaka station just about 1 hour.

Kishu Giken Kogyo Co., Ltd. 466 Nunohiki, Wakayama-shi, Japan 641-0015 Call : +81-73-445-6610 from outside Japan or 073-445-6610 in Japan